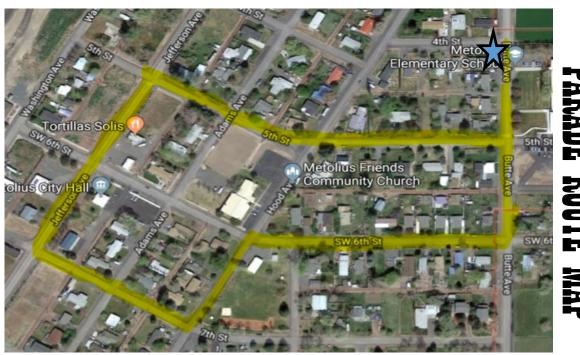

Parade begins and ends at Metolius Elementary starting at 10am. Proceed West on 5th Street, turn South on Culver Hwy, turn East on 7th Street, turn North on Hood Ave, Turn East on 6th Street.

> Make sure your name is located on your entry, so the announcer can read it.

#### **HAVE FUN!**

PARADE ROUTE